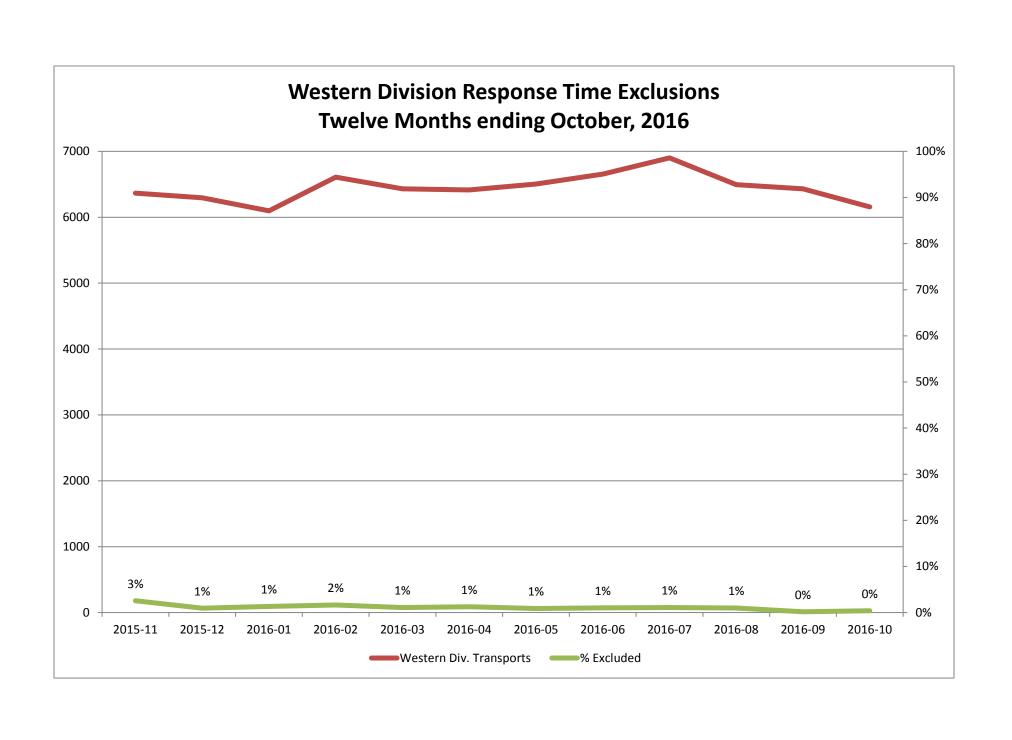

| Month                                                                                                                                                                                                                    | 2016-08                       |                                  |                     |               | 2016-09                       |                            |                     |          | 2016-10                    |                           |                     |          |
|--------------------------------------------------------------------------------------------------------------------------------------------------------------------------------------------------------------------------|-------------------------------|----------------------------------|---------------------|---------------|-------------------------------|----------------------------|---------------------|----------|----------------------------|---------------------------|---------------------|----------|
| Priority                                                                                                                                                                                                                 | 1                             | 2                                | 3                   | 4             | 1                             | 2                          | 3                   | 4        | 1                          | 2                         | 3                   | 4        |
| Eastern Division                                                                                                                                                                                                         |                               |                                  |                     |               |                               |                            |                     |          |                            |                           |                     |          |
| Final Other                                                                                                                                                                                                              | 12                            | 6                                | 1                   |               | 4                             | 1                          | 3                   |          | 3                          |                           | 1                   |          |
| Final Other Declared Disaster                                                                                                                                                                                            |                               |                                  |                     |               |                               |                            |                     |          |                            |                           |                     |          |
| Final Other 2nd Unit                                                                                                                                                                                                     |                               |                                  |                     |               |                               |                            |                     |          |                            |                           |                     |          |
| Final Other Interfacility Transfer                                                                                                                                                                                       |                               |                                  |                     |               |                               |                            |                     |          |                            |                           |                     |          |
| Final System Overload                                                                                                                                                                                                    | 28                            | 14                               | 4                   | 1             | 48                            | 38                         | 11                  |          | 20                         | 12                        | 1                   |          |
| Final Weather                                                                                                                                                                                                            | 2                             |                                  |                     |               | 3                             | 1                          |                     |          | 2                          |                           |                     |          |
| Eastern Exclusions Total                                                                                                                                                                                                 | 42                            | 20                               | 5                   | 1             | 55                            | 40                         | 14                  | 0        | 25                         | 12                        | 2                   | 0        |
|                                                                                                                                                                                                                          |                               |                                  |                     |               |                               |                            |                     |          |                            |                           | •                   |          |
| East Transports*                                                                                                                                                                                                         | 1792                          | 3207                             | 785                 | 19            | 1812                          | 3209                       | 807                 | 11       | 1728                       | 3166                      | 783                 | 10       |
| East Late                                                                                                                                                                                                                | 166                           | 39                               | 64                  | 3             | 168                           | 47                         | 85                  | 2        | 132                        | 33                        | 61                  | 1        |
|                                                                                                                                                                                                                          |                               |                                  |                     |               |                               |                            |                     |          |                            |                           | •                   |          |
| East % of Transports                                                                                                                                                                                                     | 2%                            | 1%                               | 1%                  | 0%            | 3%                            | 1%                         | 2%                  | 0%       | 1%                         | 0%                        | 0%                  | 0%       |
|                                                                                                                                                                                                                          |                               |                                  |                     |               |                               |                            |                     |          |                            |                           |                     |          |
| East Compliance**                                                                                                                                                                                                        | 90%                           | 98%                              | 91%                 | 84%           | 90%                           | 98%                        | 89%                 | 81%      | 92%                        | 98%                       | 92%                 | 90%      |
| East Compliance W/O Exclusions**                                                                                                                                                                                         | 88%                           | 98%                              | 91%                 | 80%           | 88%                           | 97%                        | 87%                 | 81%      | 91%                        | 98%                       | 91%                 | 90%      |
|                                                                                                                                                                                                                          |                               |                                  |                     |               |                               |                            |                     |          |                            |                           |                     |          |
|                                                                                                                                                                                                                          |                               |                                  |                     |               |                               |                            |                     |          |                            |                           |                     |          |
|                                                                                                                                                                                                                          |                               |                                  |                     |               |                               |                            |                     |          |                            |                           |                     |          |
| Month                                                                                                                                                                                                                    |                               | 2016                             | 5-08                |               |                               | 2010                       | 6-09                |          |                            | 2010                      | 5- <b>10</b>        |          |
| Month<br>Priority                                                                                                                                                                                                        | 1                             | 2016                             | 5-08<br>3           | 4             | 1                             | 2010                       | 6-09<br>3           | 4        | 1                          | 2010                      | 5-10<br>3           | 4        |
|                                                                                                                                                                                                                          | 1                             |                                  |                     | 4             | 1                             |                            |                     | 4        | 1                          |                           |                     | 4        |
| Priority                                                                                                                                                                                                                 | 1                             |                                  |                     | 4             | 1                             |                            |                     | 4        | 1                          |                           |                     | 4        |
| Priority<br>Western Division                                                                                                                                                                                             | 1                             |                                  |                     | 4             | 1                             |                            |                     | 4        | 1                          |                           |                     | 4        |
| Priority Western Division Final Other                                                                                                                                                                                    | 1                             |                                  |                     | 4             | 1                             |                            |                     | 4        | 1                          |                           |                     | 4        |
| Western Division Final Other Final Other Declared Disaster                                                                                                                                                               | 1                             | 2                                |                     | 4             | 1                             |                            |                     | 4        | 1                          |                           |                     | 4        |
| Western Division Final Other Final Other Declared Disaster Final Other 2nd Unit                                                                                                                                          | 1 35                          | 2                                |                     | 4             | 30                            |                            |                     | 4        | 1                          |                           |                     | 4        |
| Western Division Final Other Final Other Declared Disaster Final Other 2nd Unit Final Other Interfacility Transfer                                                                                                       |                               | 1                                | 3                   | 4             |                               | 2                          | 3                   | 4        |                            | 2                         | 3                   | 4        |
| Western Division Final Other Final Other Declared Disaster Final Other 2nd Unit Final Other Interfacility Transfer Final System Overload                                                                                 | 35                            | 1 22                             | 3                   | 4             | 30                            | 2                          | 3                   | 4        | 6                          | 2                         | 3                   | 4        |
| Western Division Final Other Final Other Declared Disaster Final Other 2nd Unit Final Other Interfacility Transfer Final System Overload Final Weather                                                                   | 35<br>16                      | 1 22 1                           | 3                   |               | 30<br>16                      | <b>8</b>                   | 3                   |          | 6 2                        | 2                         | 1                   |          |
| Western Division Final Other Final Other Declared Disaster Final Other 2nd Unit Final Other Interfacility Transfer Final System Overload Final Weather                                                                   | 35<br>16                      | 2<br>1<br>22<br>1<br>24          | 3                   |               | 30<br>16                      | <b>8</b>                   | 3                   |          | 6 2                        | 2                         | 1                   |          |
| Western Division  Final Other Final Other Declared Disaster Final Other 2nd Unit Final Other Interfacility Transfer  Final System Overload Final Weather  Western Exclusions Total                                       | 35<br>16<br>51                | 2<br>1<br>22<br>1<br>24          | 1                   | 0             | 30<br>16<br>46                | 2<br>8<br>6<br>14          | 4                   | 0        | 6 2 8                      | 2 2                       | 1                   | 0        |
| Priority  Western Division  Final Other Final Other Declared Disaster Final Other 2nd Unit Final Other Interfacility Transfer  Final System Overload Final Weather  Western Exclusions Total                             | 35<br>16<br>51                | 1<br>22<br>1<br>24<br>3685       | 1<br>1<br>761       | <b>0</b>      | 30<br>16<br>46                | 8<br>6<br>14               | <b>3</b> 4 4 729    | <b>0</b> | 6 2 8                      | 2<br>2<br>2<br>2          | 1<br>1<br>706       | <b>0</b> |
| Priority  Western Division  Final Other Final Other Declared Disaster Final Other 2nd Unit Final Other Interfacility Transfer  Final System Overload Final Weather  Western Exclusions Total                             | 35<br>16<br>51<br>2426<br>233 | 1<br>22<br>1<br>24<br>3685       | 1<br>1<br>761       | <b>0</b>      | 30<br>16<br>46                | 8<br>6<br>14<br>3472<br>54 | <b>3</b> 4 4 729    | <b>0</b> | 6 2 8                      | 2<br>2<br>2<br>2          | 1<br>1<br>706       | <b>0</b> |
| Priority  Western Division  Final Other Final Other Declared Disaster Final Other 2nd Unit Final Other Interfacility Transfer  Final System Overload Final Weather  Western Exclusions Total  West Transports* West Late | 35<br>16<br>51<br>2426<br>233 | 1<br>22<br>1<br>24<br>3685<br>71 | 1<br>1<br>761<br>30 | <b>0</b> 29 0 | 30<br>16<br>46<br>2285<br>196 | 8<br>6<br>14<br>3472<br>54 | <b>3 4 4 729 27</b> | 9        | 6<br>2<br>8<br>2253<br>173 | 2<br>2<br>2<br>3459<br>53 | 1<br>1<br>706<br>14 | 0 14 1   |
| Priority  Western Division  Final Other Final Other Declared Disaster Final Other 2nd Unit Final Other Interfacility Transfer  Final System Overload Final Weather  Western Exclusions Total  West Transports* West Late | 35<br>16<br>51<br>2426<br>233 | 1<br>22<br>1<br>24<br>3685<br>71 | 1<br>1<br>761<br>30 | <b>0</b> 29 0 | 30<br>16<br>46<br>2285<br>196 | 8<br>6<br>14<br>3472<br>54 | 3<br>4<br>729<br>27 | 9        | 6<br>2<br>8<br>2253<br>173 | 2<br>2<br>2<br>3459<br>53 | 1<br>1<br>706<br>14 | 0 14 1   |