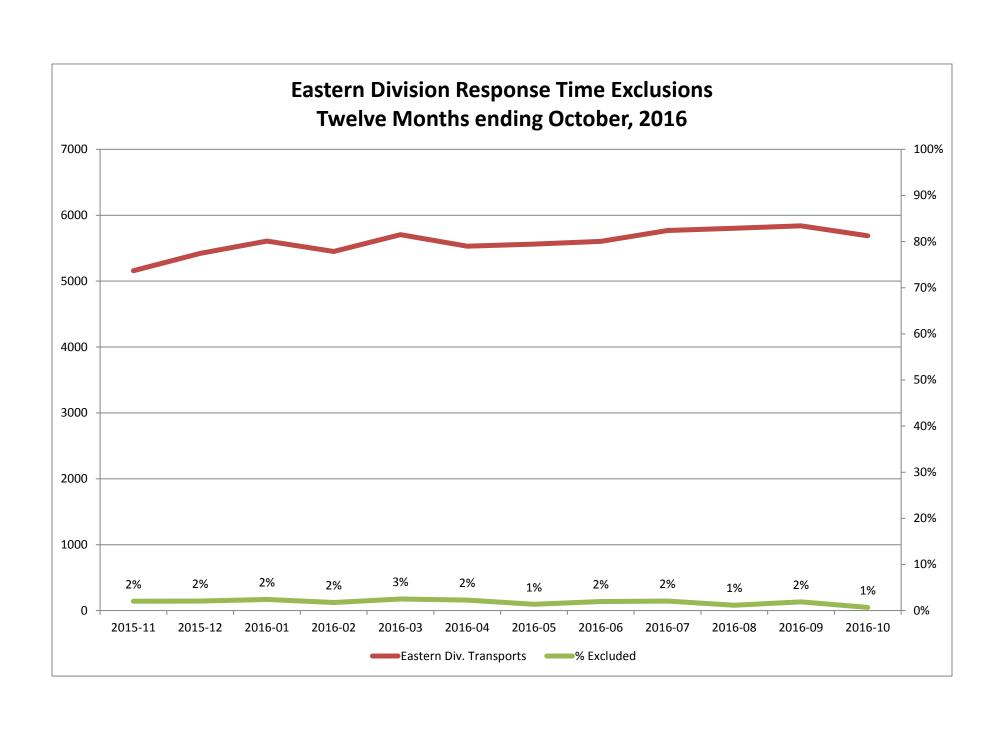

| Month                                                                                                                                                                                                                    | 2016-08                       |                                  |                     |               | 2016-09                       |                            |                     |          | 2016-10                    |                           |                     |          |
|--------------------------------------------------------------------------------------------------------------------------------------------------------------------------------------------------------------------------|-------------------------------|----------------------------------|---------------------|---------------|-------------------------------|----------------------------|---------------------|----------|----------------------------|---------------------------|---------------------|----------|
| Priority                                                                                                                                                                                                                 | 1                             | 2                                | 3                   | 4             | 1                             | 2                          | 3                   | 4        | 1                          | 2                         | 3                   | 4        |
| Eastern Division                                                                                                                                                                                                         |                               |                                  |                     |               |                               |                            |                     |          |                            |                           |                     |          |
| Final Other                                                                                                                                                                                                              | 12                            | 6                                | 1                   |               | 4                             | 1                          | 3                   |          | 3                          |                           | 1                   |          |
| Final Other Declared Disaster                                                                                                                                                                                            |                               |                                  |                     |               |                               |                            |                     |          |                            |                           |                     |          |
| Final Other 2nd Unit                                                                                                                                                                                                     |                               |                                  |                     |               |                               |                            |                     |          |                            |                           |                     |          |
| Final Other Interfacility Transfer                                                                                                                                                                                       |                               |                                  |                     |               |                               |                            |                     |          |                            |                           |                     |          |
| Final System Overload                                                                                                                                                                                                    | 28                            | 14                               | 4                   | 1             | 48                            | 38                         | 11                  |          | 20                         | 12                        | 1                   |          |
| Final Weather                                                                                                                                                                                                            | 2                             |                                  |                     |               | 3                             | 1                          |                     |          | 2                          |                           |                     |          |
| Eastern Exclusions Total                                                                                                                                                                                                 | 42                            | 20                               | 5                   | 1             | 55                            | 40                         | 14                  | 0        | 25                         | 12                        | 2                   | 0        |
|                                                                                                                                                                                                                          |                               |                                  |                     |               |                               |                            |                     |          |                            |                           | •                   |          |
| East Transports*                                                                                                                                                                                                         | 1792                          | 3207                             | 785                 | 19            | 1812                          | 3209                       | 807                 | 11       | 1728                       | 3166                      | 783                 | 10       |
| East Late                                                                                                                                                                                                                | 166                           | 39                               | 64                  | 3             | 168                           | 47                         | 85                  | 2        | 132                        | 33                        | 61                  | 1        |
|                                                                                                                                                                                                                          |                               |                                  |                     |               |                               |                            |                     |          |                            |                           | •                   |          |
| East % of Transports                                                                                                                                                                                                     | 2%                            | 1%                               | 1%                  | 0%            | 3%                            | 1%                         | 2%                  | 0%       | 1%                         | 0%                        | 0%                  | 0%       |
|                                                                                                                                                                                                                          |                               |                                  |                     |               |                               |                            |                     |          |                            |                           |                     |          |
| East Compliance**                                                                                                                                                                                                        | 90%                           | 98%                              | 91%                 | 84%           | 90%                           | 98%                        | 89%                 | 81%      | 92%                        | 98%                       | 92%                 | 90%      |
| East Compliance W/O Exclusions**                                                                                                                                                                                         | 88%                           | 98%                              | 91%                 | 80%           | 88%                           | 97%                        | 87%                 | 81%      | 91%                        | 98%                       | 91%                 | 90%      |
|                                                                                                                                                                                                                          |                               |                                  |                     |               |                               |                            |                     |          |                            |                           |                     |          |
|                                                                                                                                                                                                                          |                               |                                  |                     |               |                               |                            |                     |          |                            |                           |                     |          |
|                                                                                                                                                                                                                          |                               |                                  |                     |               |                               |                            |                     |          |                            |                           |                     |          |
| Month                                                                                                                                                                                                                    |                               | 2016                             | 5-08                |               |                               | 2010                       | 6-09                |          |                            | 2010                      | 5- <b>10</b>        |          |
| Month<br>Priority                                                                                                                                                                                                        | 1                             | 2016                             | 5-08<br>3           | 4             | 1                             | 2010                       | 6-09<br>3           | 4        | 1                          | 2010                      | 5-10<br>3           | 4        |
|                                                                                                                                                                                                                          | 1                             |                                  |                     | 4             | 1                             |                            |                     | 4        | 1                          |                           |                     | 4        |
| Priority                                                                                                                                                                                                                 | 1                             |                                  |                     | 4             | 1                             |                            |                     | 4        | 1                          |                           |                     | 4        |
| Priority<br>Western Division                                                                                                                                                                                             | 1                             |                                  |                     | 4             | 1                             |                            |                     | 4        | 1                          |                           |                     | 4        |
| Priority Western Division Final Other                                                                                                                                                                                    | 1                             |                                  |                     | 4             | 1                             |                            |                     | 4        | 1                          |                           |                     | 4        |
| Western Division Final Other Final Other Declared Disaster                                                                                                                                                               | 1                             | 2                                |                     | 4             | 1                             |                            |                     | 4        | 1                          |                           |                     | 4        |
| Western Division Final Other Final Other Declared Disaster Final Other 2nd Unit                                                                                                                                          | 1 35                          | 2                                |                     | 4             | 30                            |                            |                     | 4        | 1                          |                           |                     | 4        |
| Western Division Final Other Final Other Declared Disaster Final Other 2nd Unit Final Other Interfacility Transfer                                                                                                       |                               | 1                                | 3                   | 4             |                               | 2                          | 3                   | 4        |                            | 2                         | 3                   | 4        |
| Western Division Final Other Final Other Declared Disaster Final Other 2nd Unit Final Other Interfacility Transfer Final System Overload                                                                                 | 35                            | 1 22                             | 3                   | 4             | 30                            | 2                          | 3                   | 4        | 6                          | 2                         | 3                   | 4        |
| Western Division Final Other Final Other Declared Disaster Final Other 2nd Unit Final Other Interfacility Transfer Final System Overload Final Weather                                                                   | 35<br>16                      | 1 22 1                           | 3                   |               | 30<br>16                      | <b>8</b>                   | 3                   |          | 6 2                        | 2                         | 1                   |          |
| Western Division Final Other Final Other Declared Disaster Final Other 2nd Unit Final Other Interfacility Transfer Final System Overload Final Weather                                                                   | 35<br>16                      | 2<br>1<br>22<br>1<br>24          | 3                   |               | 30<br>16                      | <b>8</b>                   | 3                   |          | 6 2                        | 2                         | 1                   |          |
| Western Division  Final Other Final Other Declared Disaster Final Other 2nd Unit Final Other Interfacility Transfer  Final System Overload Final Weather  Western Exclusions Total                                       | 35<br>16<br>51                | 2<br>1<br>22<br>1<br>24          | 1                   | 0             | 30<br>16<br>46                | 2<br>8<br>6<br>14          | 4                   | 0        | 6 2 8                      | 2 2                       | 1                   | 0        |
| Priority  Western Division  Final Other Final Other Declared Disaster Final Other 2nd Unit Final Other Interfacility Transfer  Final System Overload Final Weather  Western Exclusions Total                             | 35<br>16<br>51                | 1<br>22<br>1<br>24<br>3685       | 1<br>1<br>761       | <b>0</b>      | 30<br>16<br>46                | 8<br>6<br>14               | <b>3</b> 4 4 729    | <b>0</b> | 6 2 8                      | 2<br>2<br>2<br>2          | 1<br>1<br>706       | <b>0</b> |
| Priority  Western Division  Final Other Final Other Declared Disaster Final Other 2nd Unit Final Other Interfacility Transfer  Final System Overload Final Weather  Western Exclusions Total                             | 35<br>16<br>51<br>2426<br>233 | 1<br>22<br>1<br>24<br>3685       | 1<br>1<br>761       | <b>0</b>      | 30<br>16<br>46                | 8<br>6<br>14<br>3472<br>54 | <b>3</b> 4 4 729    | <b>0</b> | 6 2 8                      | 2<br>2<br>2<br>2          | 1<br>1<br>706       | <b>0</b> |
| Priority  Western Division  Final Other Final Other Declared Disaster Final Other 2nd Unit Final Other Interfacility Transfer  Final System Overload Final Weather  Western Exclusions Total  West Transports* West Late | 35<br>16<br>51<br>2426<br>233 | 1<br>22<br>1<br>24<br>3685<br>71 | 1<br>1<br>761<br>30 | <b>0</b> 29 0 | 30<br>16<br>46<br>2285<br>196 | 8<br>6<br>14<br>3472<br>54 | <b>3 4 4 729 27</b> | 9        | 6<br>2<br>8<br>2253<br>173 | 2<br>2<br>2<br>3459<br>53 | 1<br>1<br>706<br>14 | 0 14 1   |
| Priority  Western Division  Final Other Final Other Declared Disaster Final Other 2nd Unit Final Other Interfacility Transfer  Final System Overload Final Weather  Western Exclusions Total  West Transports* West Late | 35<br>16<br>51<br>2426<br>233 | 1<br>22<br>1<br>24<br>3685<br>71 | 1<br>1<br>761<br>30 | <b>0</b> 29 0 | 30<br>16<br>46<br>2285<br>196 | 8<br>6<br>14<br>3472<br>54 | 3<br>4<br>729<br>27 | 9        | 6<br>2<br>8<br>2253<br>173 | 2<br>2<br>2<br>3459<br>53 | 1<br>1<br>706<br>14 | 0 14 1   |